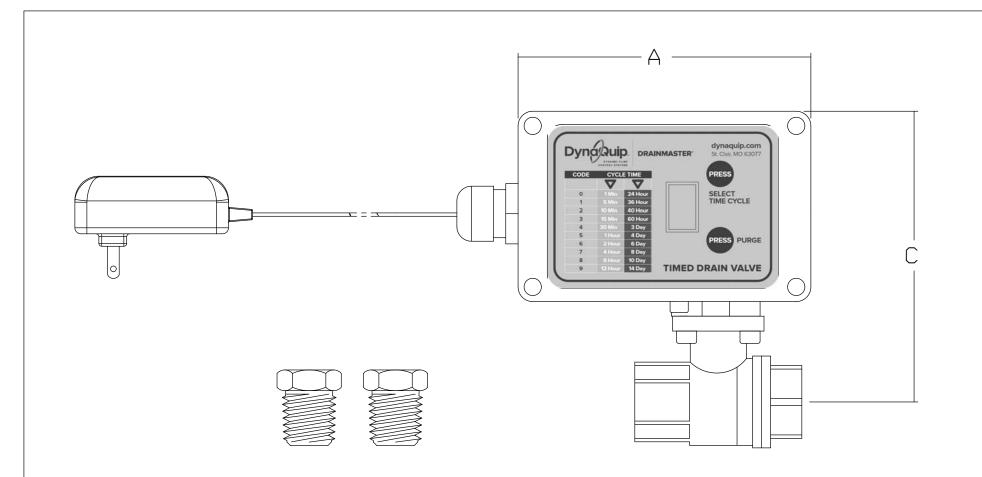

| MODEL          | А   | В    | С    | ENDS                | BUSHINGS         | DISCHARGE<br>VOLUME/CYCLE | POWER<br>CORD<br>LENGTH |
|----------------|-----|------|------|---------------------|------------------|---------------------------|-------------------------|
| AD2A 1/2       | 5.0 | 3.75 | 4.72 | 1/2 - 14<br>NPT     | 1/4 X 1/2<br>NPT | 3.1 GAL. @ 80 PSI         | 20'                     |
| AD2A 3/4       | 5.0 | 3.75 | 5.02 | 3/4 - 14<br>NPT     | N/A              | 6.0 GAL. @ 80 PSI         | 20'                     |
| AD2A 1         | 5.0 | 3.75 | 5.17 | 1 - 11.5<br>NPT     | N/A              | 7.7 GAL. @ 80 PSI         | 20'                     |
| AD2A 1-<br>1/4 | 5.0 | 3.75 | 5.44 | 1-1/4 - 11.5<br>NPT | N/A              | 12.8 GAL. @ 80 PSI        | 20'                     |