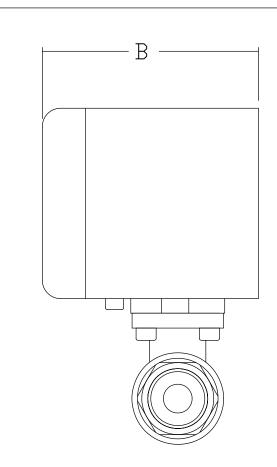

| MODEL          | А   | В    | С    | ENDS                | BUSHINGS         | DISCHARGE<br>VOLUME/CYCLE | POWER<br>CORD<br>LENGTH |
|----------------|-----|------|------|---------------------|------------------|---------------------------|-------------------------|
| AD2A 1/2       | 5.0 | 3.75 | 4.72 | 1/2 - 14<br>NPT     | 1/4 X 1/2<br>NPT | 3.1 GAL. @ 80 PSI         | 20'                     |
| AD2A 3/4       | 5.0 | 3.75 | 5.02 | 3/4 - 14<br>NPT     | N/A              | 6.0 GAL. @ 80 PSI         | 20'                     |
| AD2A 1         | 5.0 | 3.75 | 5.17 | 1 - 11.5<br>NPT     | N/A              | 7.7 GAL. @ 80 PSI         | 20'                     |
| AD2A 1-<br>1/4 | 5.0 | 3.75 | 5.44 | 1-1/4 - 11.5<br>NPT | N/A              | 12.8 GAL. @ 80 PSI        | 20'                     |