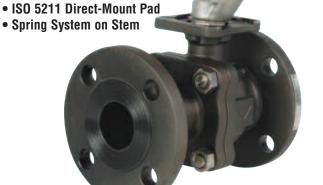

## **Carbon Steel**

## **VHC Series**

For Hydraulic, Petroleum, and General Industrial Applications

150# ANSI Flange

150 ANSI b16.10 Flange

VHC Series Flanged Ball Valves are

Full Port 1/2"-4"

perfect for a wide range of applications where an ANSI 150 flange is needed. This two piece A216-WCB

investment cast body valve features a blow-out proof stem, anti-static device, and a fire safe design (test to API 607).

This valve is automated on pages 14 and 15.

 Stainless Steel Ball, Stem, and Handle

RTFE Seat
PTFE Seal and Packing
ISO 5211 Direct-Mount Pad

Catalog Number

VHC6.EJ 1 ½" VHC6.EJ 2" VHC6.EJ 2 ½" VHC6.EJ 3" VHC6.EJ 4"