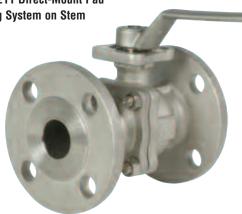

## **Stainless Steel**

## **VHS Series**

For Chemical, Petroleum, and General Industrial Applications

150# ANSI Flange

150 ANSI b16.10 Flange

VHS Series flanged ball valves are perfect for

Full Port 1/2"-4"

a wide range of applications where an ANSI 150 flange is needed. This two piece A351-CF8M stainless steel investment cast body valve features

a blow-out proof stem, anti-static device, and a fire safe design (test to API 607).

This valve is automated on pages 14 and 15.

• RTFE Seat

PTFE Seal and PackingISO 5211 Direct-Mount PadSpring System on Stem

Catalog Number

VHS2.EJ ½"
VHS2.EJ ¾"
VHS2.EJ 1"
VHS2.EJ 1 ½"
VHS2.EJ 2 ½"
VHS2.EJ 3"
VHS2.EJ 4"