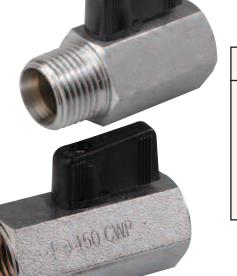

VNH3 Series mini ball valves are for small line fluid and gas control applications.

Industrial quality, one-piece brass bar stock design chrome plated for corrosion resistance. Multi-directional operation. Operating temperature range: -4° to 200° F.

- Space Saving
- PTFE Seats, Viton® Stem Seal
- Male or Female Threads
- Corrosion-Resistant Nylon Wing Handle
- UL Approved for Refrigerant

| Catalog<br>Number | Threads | Port     |
|-------------------|---------|----------|
| VNH3.AM 1/8       | FXF     | FULL     |
| VNH3.AM 1/4       | FXF     | FULL     |
| VNH3.AM 3/8       | FXF     | STANDARD |
| VNH3.AM 1/2       | FXF     | STANDARD |
| VNH3.PM 1/4       | M X F   | FULL     |
| VNH3.PM 3/8       | ΜXF     | STANDARD |
| VNH3.PM 1/2       | M X F   | STANDARD |